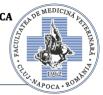

History: chronic lameness at right forelimb

**Physical examination:** moderate reduced range of motion of right elbow joint; right carpal joint ankylosis

Imagistic: orthogonal radiographs

Diagnosis: chronic right elbow subluxation with moderate to severe osteoarthritis

Ankylosis of the right carpal joint

chronic right elbow subluxation with moderate to severe osteoarthritis